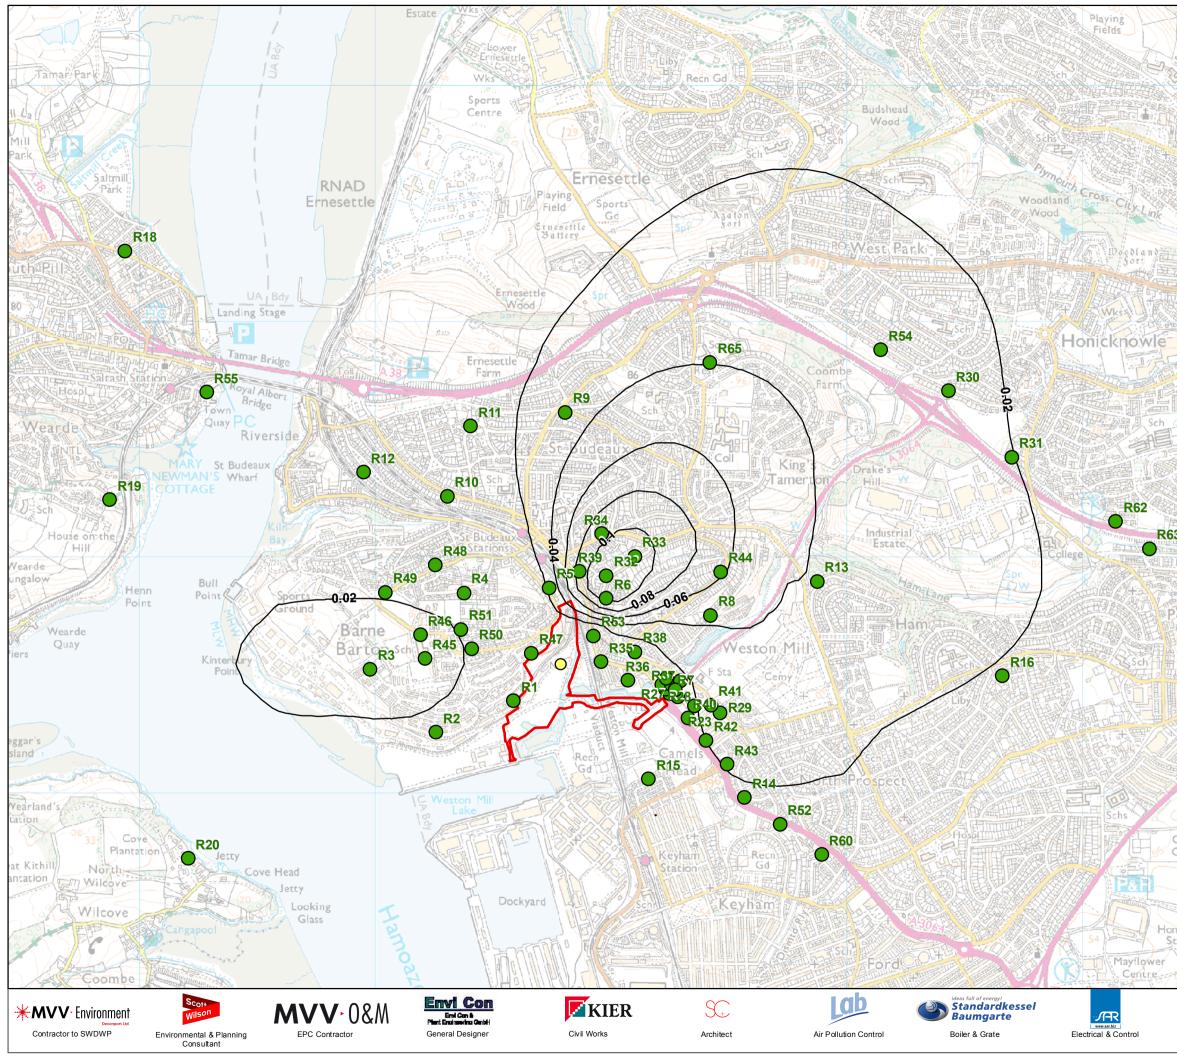

| Whitleigh<br>Wood   | THIS DRAWING MAY BE USED FOR<br>THE PURPOSE INTENDED AND ONLY<br>WRITTEN DIMENSIONS SHALL BE USED |                                        |                                          |                       |           |
|---------------------|---------------------------------------------------------------------------------------------------|----------------------------------------|------------------------------------------|-----------------------|-----------|
| Sch Hand Hand       | NOTES                                                                                             |                                        |                                          |                       |           |
| Whitleigh           | AQ Sensitive Receptors                                                                            |                                        |                                          |                       |           |
| Schs                | −−−−− PM₁₀ Annual Mean (µg/m³)                                                                    |                                        |                                          |                       |           |
|                     |                                                                                                   | Site Boun                              |                                          |                       | ,         |
|                     |                                                                                                   | Stack                                  | uur y                                    |                       |           |
|                     |                                                                                                   | Older                                  |                                          |                       |           |
|                     |                                                                                                   |                                        |                                          |                       |           |
| ETTERT SPI          |                                                                                                   |                                        |                                          |                       |           |
|                     |                                                                                                   |                                        |                                          |                       |           |
|                     |                                                                                                   |                                        |                                          |                       |           |
|                     |                                                                                                   |                                        |                                          |                       |           |
|                     |                                                                                                   |                                        |                                          |                       |           |
|                     |                                                                                                   |                                        |                                          |                       |           |
|                     |                                                                                                   |                                        |                                          |                       |           |
|                     | Copyright                                                                                         |                                        |                                          |                       |           |
| R64                 | Reproduced fro<br>copyright 2010.                                                                 | m Ordnance Surv<br>All rights reserved | ey material digital<br>d. Licence number | map © Cro<br>01000316 | wn<br>73. |
|                     |                                                                                                   |                                        |                                          |                       |           |
| R61                 |                                                                                                   |                                        |                                          |                       |           |
|                     |                                                                                                   |                                        |                                          |                       |           |
| ennycross           | Revision Details                                                                                  |                                        | Ву                                       | Date                  | Suffix    |
| Wks Die Contraction | Drawing Status                                                                                    |                                        | Check                                    | Date                  |           |
|                     |                                                                                                   | FINA                                   | L                                        |                       |           |
|                     | Job Title                                                                                         |                                        |                                          |                       |           |
| +                   | EFW CHP FACILITY,<br>NORTH YARD,<br>DEVONPORT                                                     |                                        |                                          |                       |           |
|                     |                                                                                                   |                                        |                                          |                       |           |
| Peverell            |                                                                                                   |                                        |                                          |                       |           |
|                     | Drawing Title                                                                                     |                                        |                                          |                       |           |
| Pricket             | PROCESS CONTRIBUTION<br>TO ANNUAL MEAN<br>PARTICULATE MATTER                                      |                                        |                                          |                       |           |
| A 26 36             |                                                                                                   |                                        |                                          |                       |           |
| Yes a second        | 2009 METEOROLOGICAL DATA                                                                          |                                        |                                          |                       |           |
| adium               | Scale at A3 1:16,000                                                                              |                                        |                                          |                       |           |
|                     | Drawn EW Approved GG                                                                              |                                        |                                          |                       |           |
| Imtech              | Stage 1 Check                                                                                     | DD                                     | Originated<br>9511NM                     | Date<br>14/04<br>Rev  | /11       |
| Water Steam System  | Drawing Number Rev<br>FIGURE 5.4                                                                  |                                        |                                          |                       |           |
|                     |                                                                                                   |                                        |                                          |                       |           |