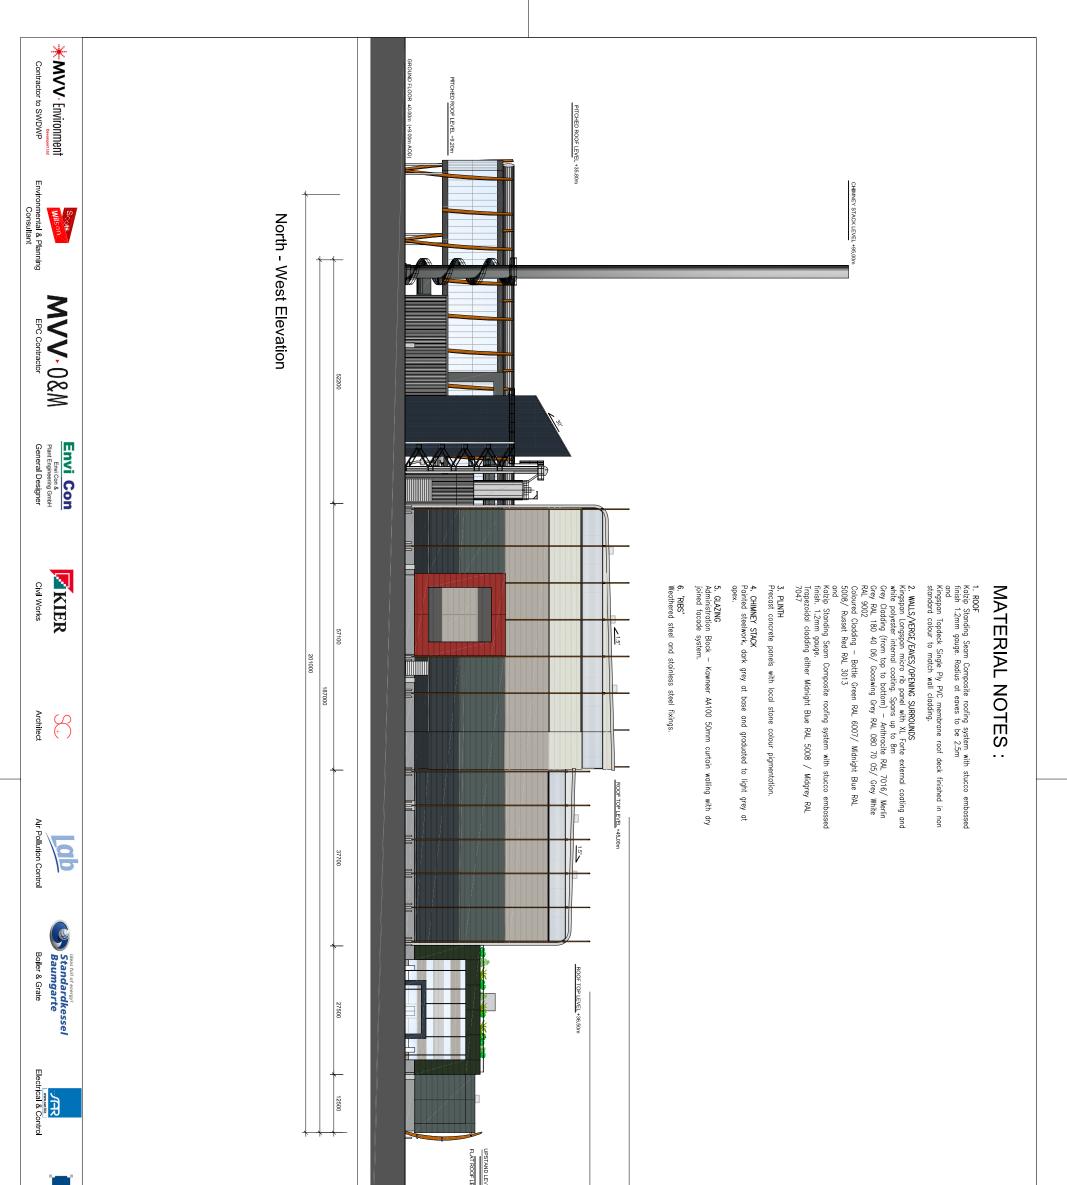

| Revision Detalls<br>Drawing Status<br>Jub Title<br>EffW<br>EffW<br>Main E<br>Drawing Title<br>Drawing Title<br>Drawing Title<br>Drawing Status<br>Scale at A3<br>NTS<br>Drawing Number<br>FIGURE                                  |       |                                                                                                        |
|-----------------------------------------------------------------------------------------------------------------------------------------------------------------------------------------------------------------------------------|-------|--------------------------------------------------------------------------------------------------------|
| PLANNING<br>PLANNING<br>PLANNING<br>PLANNING<br>PLANNING<br>Proposed<br>North-West Elevation<br>ain Building with ACC's<br>Approved<br>AH<br>AH<br>Proposed<br>North-West Elevation<br>ain Building with ACC's<br>Rev<br>URE 6.2A | NOTES | THIS DRAWING MAY BE USED ONLY FOR<br>THE PURPOSE INTENDED AND ONLY<br>WRITTEN DIMENSIONS SHALL BE USED |