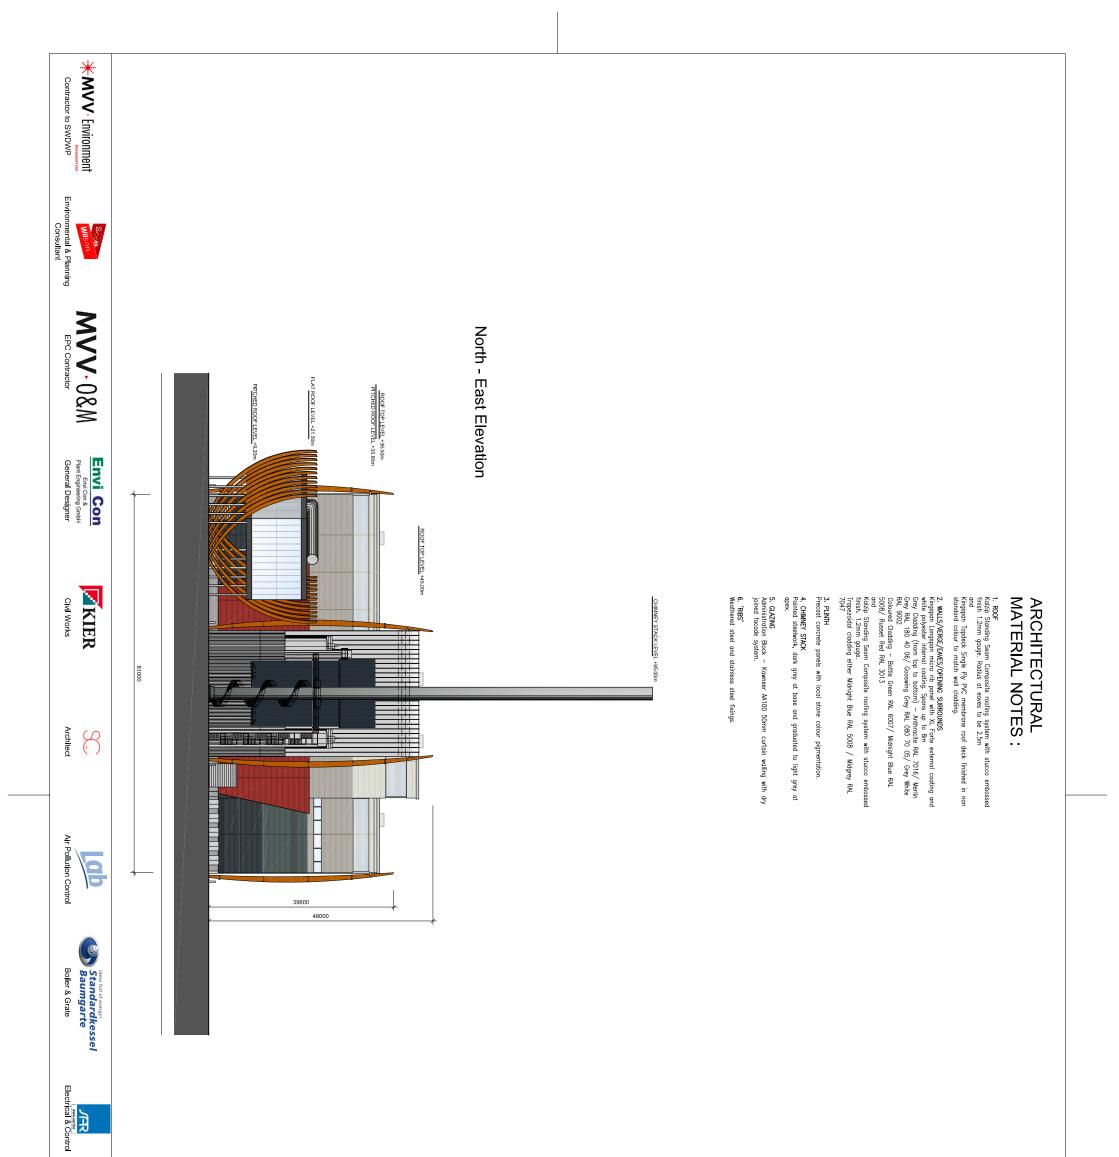

| Drawing Title<br>Nort!<br>Main E<br>NTS<br>Drawn<br>MA<br>Stage 1 check Sta<br>Drawn<br>MA<br>Stage 1 check Sta<br>Drawing Number | Job Title                                        | Dra <sup>v</sup>                                               |       |                                                                                                        |
|-----------------------------------------------------------------------------------------------------------------------------------|--------------------------------------------------|----------------------------------------------------------------|-------|--------------------------------------------------------------------------------------------------------|
| E 6.2                                                                                                                             | ⊪<br>EfW CHP FACILITY<br>NORTH YARD<br>DEVONPORT | Prevision Details By Date Suffix<br>Drawing Status<br>PLANNING | NOTES | THIS DRAWING MAY BE USED ONLY FOR<br>THE PURPOSE INTENDED AND ONLY<br>WRITTEN DIMENSIONS SHALL BE USED |