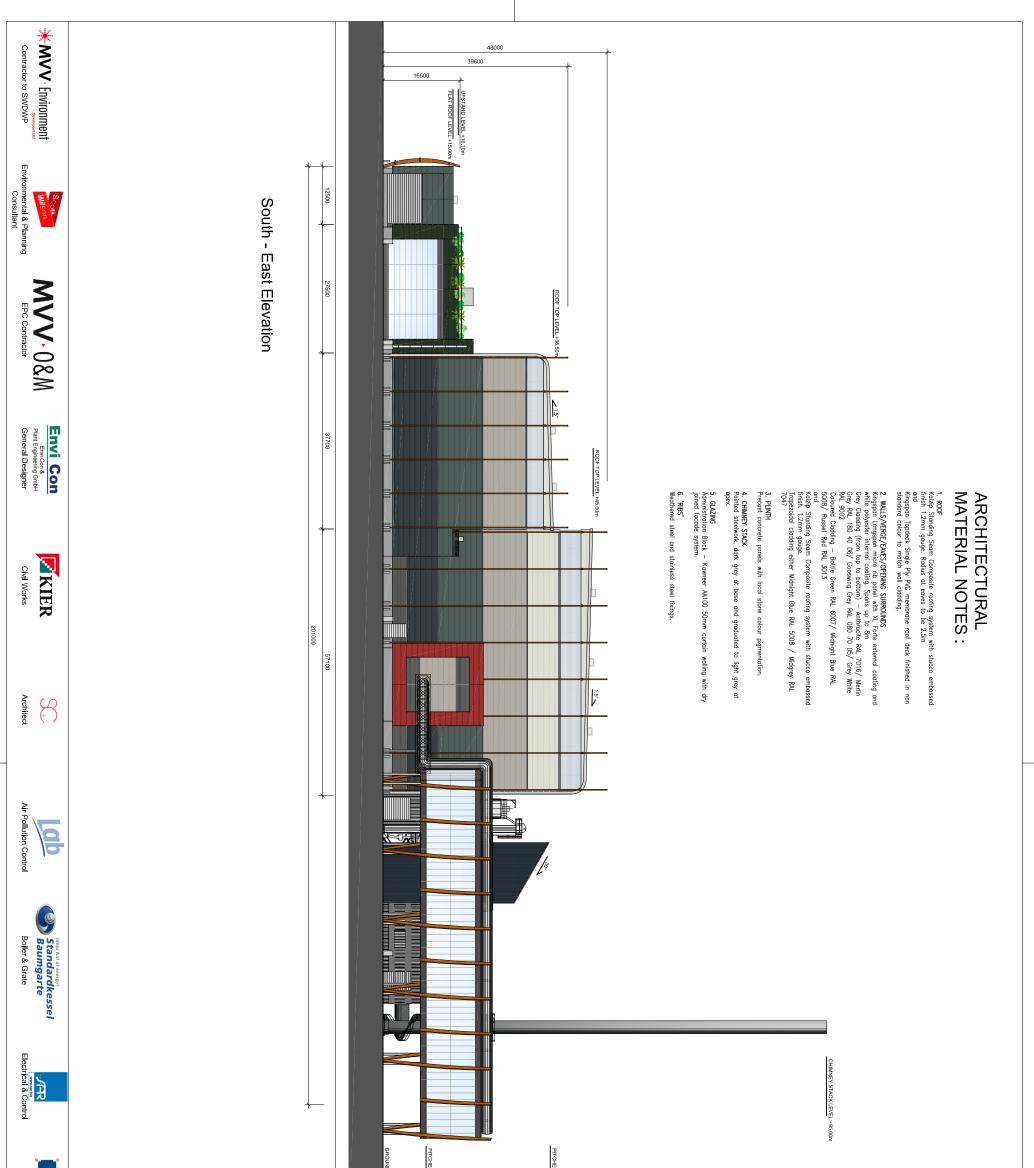

| Imtech<br>Water Steam System                                                                                                                                                                                                        |                                                                                                             | ED ROOF LEVEL +9.20m<br>ND FLOOR ±0.00m (+3.00m AOD)                      | ED ROOF LEVEL +35.88m |             |                                                                                                        |
|-------------------------------------------------------------------------------------------------------------------------------------------------------------------------------------------------------------------------------------|-------------------------------------------------------------------------------------------------------------|---------------------------------------------------------------------------|-----------------------|-------------|--------------------------------------------------------------------------------------------------------|
| Scale at A3       MTS       Drawn     Approved       MA     AH       Stage 1 check     Stage 2 check     Originated       MA     SL     2 check     Integration       Ma     SL     2 check     Rev       Ma     SL     Rev     Rev | EfW CHP FACILITY<br>NORTH YARD<br>DEVONPORT<br>Proposed<br>South-East Elevation<br>Main Building with ACC's | Revision Details  Revision Details  Parawing Status  PLANNING  Indo Title |                       | C<br>F<br>V | THIS DRAWING MAY BE USED ONLY FOR<br>THE PURPOSE INTENDED AND ONLY<br>WRITTEN DIMENSIONS SHALL BE USED |