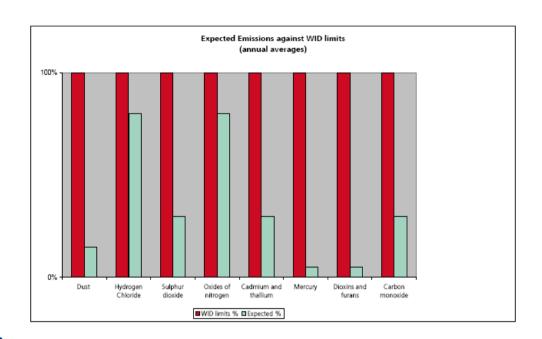

#### Benefits - environment

- Guaranteed 97% waste diversion from landfill
- ► Expected close to 100% diversion
- ► Facility will save over 70,000 tonnes of carbon dioxide equivalent per year (equal to 28,000 cars)
- ► The Naval Base will reduce its emissions and carbon footprint by using EfW green energy
- MVV's emission levels will be continually monitored and below the safe levels set in the Waste Incineration Directive (WID)