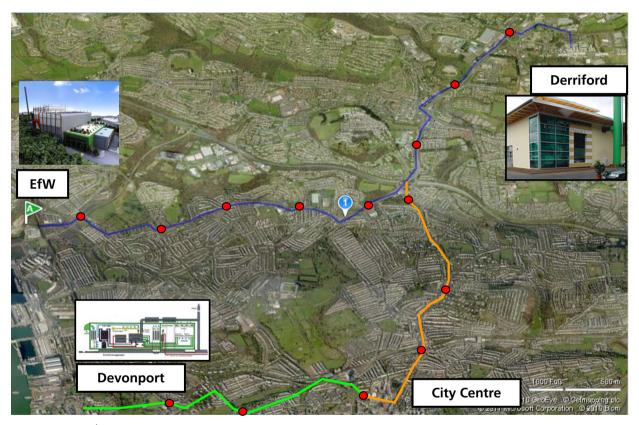

## With MVV district heating is a real possibility

pump stations

MVV will take part in PCC's district heating procurment excercise