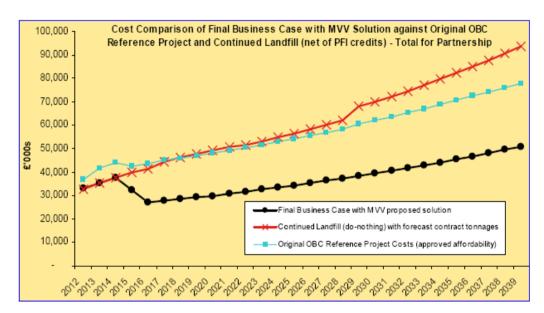

#### Benefits - economic

- ➤ At SWDWP projected tonnages MVV's solution will cost £436m (£389m less than OBC estimate)
- ▶ Defra is also providing PFI credits worth £177m over the life of the contract to SWDWP
- Compared to landfill SWDWP saving is £675m
- ► MOD are estimated to save at least 20% through purchase of MVV's energy
- MVV's solution will also provide jobs and local waste disposal for businesses

## Benefits - economic

|                                                                                                                                               | SWDWP in total<br>£m | Plymouth City<br>Council<br>£m | Torbay Council<br>£m | Devon County<br>Council<br>£m |
|-----------------------------------------------------------------------------------------------------------------------------------------------|----------------------|--------------------------------|----------------------|-------------------------------|
| Reference Case estimate (single EfW facility with updated tonnage including tonnage previously assumed to landfill added into Contract Waste) | 824.9                | 404.7                          | 134.9                | 285.3                         |
| MVV's solution cost at Contract<br>Close                                                                                                      | 436.0                | 212.2                          | 71.4                 | 152.5                         |
| Estimated financial benefit of MVV's solution over Reference Case                                                                             | 388.8                | 192.5                          | 63.5                 | 132.8                         |
|                                                                                                                                               |                      |                                |                      |                               |
| PFI Revenue Support Grant                                                                                                                     | 177.0                | 82.9                           | 29.3                 | 64.8                          |