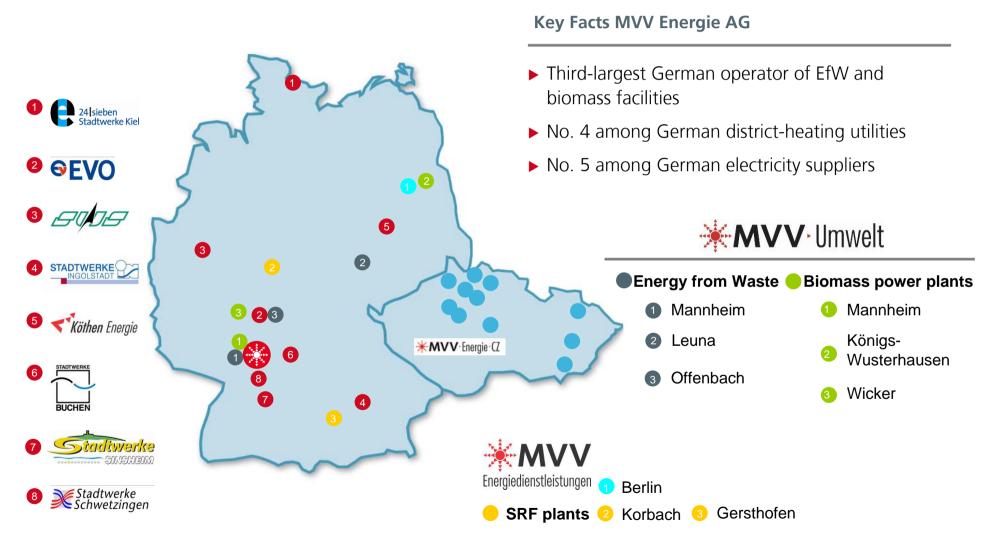

## **SWDWP PFI Project**

**District Heating/Sustainable Energy Opportunities Conference** 

**Project Introduction** 

**Paul Carey** 

3<sup>rd</sup> August 2011



## Agenda

- ► Introductions
- ▶ Presentation on MVV's proposal
- ▶ Review of district heating potential
- ▶ Review of housing associations stock condition
- ▶ Alternatives to district heating
- ▶ Information requirements
- ► Future actions



## Municipal utility companies and major locations of the MVV Energie Group



## MVV's proposals offer a sustainable and deliverable solution for the Partnership's household waste

- ▶ 245,000 tpa energy from waste plant
- ► North Yard of Devonport Naval Base
- ► Located in industrial urban context
- Immediate delivery of combined heat and power
- ► Close to major road network
- ► Fits with local planning policies



Site scores highly when the local site assessment is re-run



# Case Study - South West Devon Waste Partnership HMNB Devonport - North Yard location





## HMNB Devonport – access



► Main entrance via Camels Head gate

- ► Immediate access to Wolseley Road and Weston Mill Drive
- ► Separate access outside of MOD secure area
- ► Traffic impact considered minimal

#### Road access is excellent



## The proposed development and compliance with local