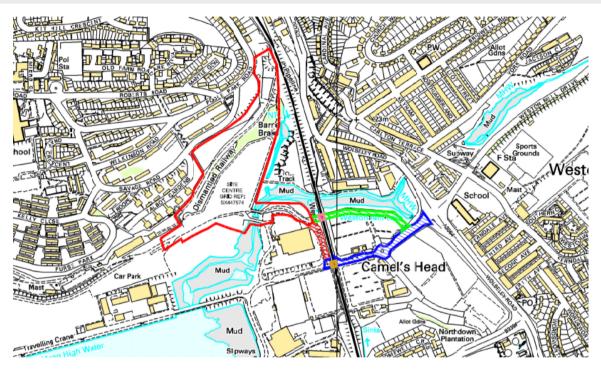

# Case Study - South West Devon Waste Partnership HMNB Devonport - North Yard location

## HMNB Devonport – access

► Main entrance via Camels Head gate

- ► Immediate access to Wolseley Road and Weston Mill Drive
- ► Separate access outside of MOD secure area
- ► Traffic impact considered minimal

#### Road access is excellent