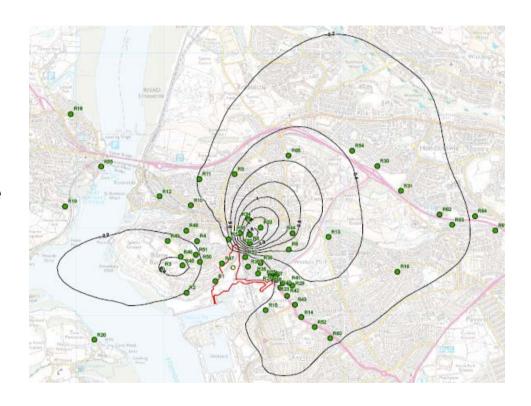

### **Environmental Statement - conclusions**

- ► Daylight, sunlight and over shadowing no significant impact
- Visual impact significant impact on nearby properties, additional landscaping required
- Sustainability improvement
- **▶** Ecology no significant impact
- ► Others no significant impact

#### Apart from visual there is minimal adverse impact