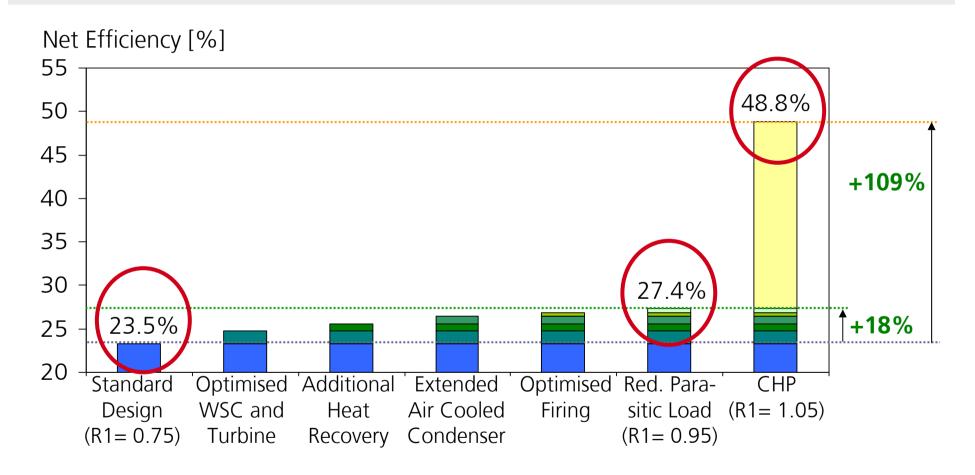

With or without heat, MVV's proposals are very efficient

## MVV will achive the highest possible efficiencies

With or without heat, MVV's proposals are very efficient