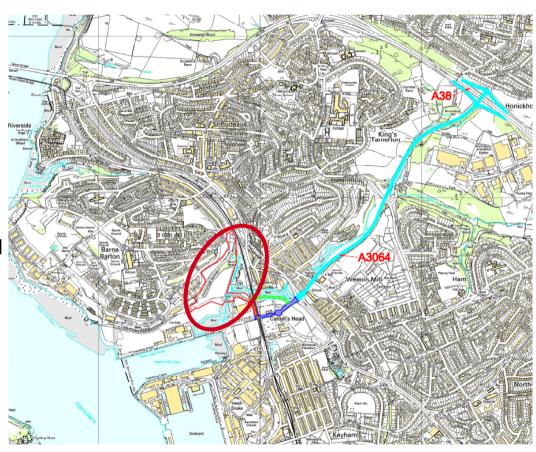

## HMNB Devonport – access

► Main entrance via Camels Head gate

- ► Immediate access to Wolseley Road and Weston Mill Drive
- ► Separate access outside of MOD secure area
- ► Traffic impact considered minimal

#### Road access is excellent