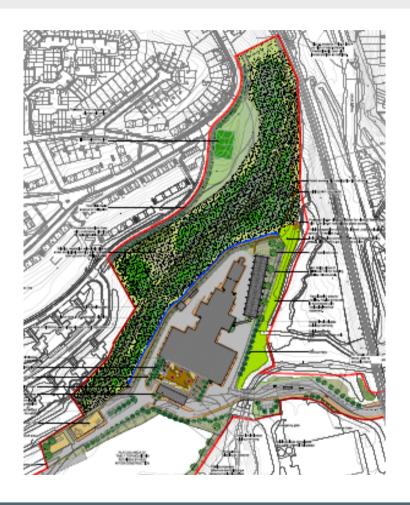

## The proposed development and compliance with local policies

- ► High level policies strongly support Combined Heat and Power (CHP) Generation derived from Energy from Waste
- Devonport Dockyard site offers significant heat and power demand
- Daylighting, sunlighting and overshadowing
- Site selection in context of original Waste DPD
- ► Fit with national and local policies
- Mitigations include off site landscaping and management of Blackie's Wood

Supports the waste hierarchy and its objectives

## Benefits - community

- ► Community fund of £52,000 per annum covered by Section 106 agreement
- **▶** Community use of Visitor Centre
- ► Improvements to Blackies Wood
- ► Improvements to Weston Mill Creek
- ► Play area on Savage Road
- Additional landscaping
- ► Full time Community Liaison Manager employed by MVV
- Sustainable energy improvements in the immediate locality?