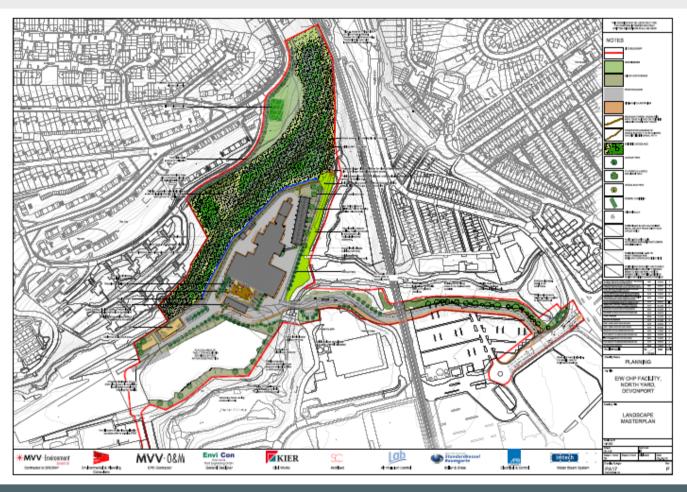

# Case Study - South West Devon Waste Partnership HMNB Devonport - North Yard location

## The proposed development and compliance with local policies

- ► High level policies strongly support Combined Heat and Power (CHP) Generation derived from Energy from Waste
- Devonport Dockyard site offers significant heat and power demand
- Daylighting, sunlighting and overshadowing
- Site selection in context of original Waste DPD
- ► Fit with national and local policies
- Mitigations include off site landscaping and management of Blackie's Wood

## Benefits - community

- ► Community fund of £52,000 per annum covered by Section 106 agreement
- **▶** Community use of Visitor Centre
- ► Improvements to Blackies Wood
- ► Improvements to Weston Mill Creek
- ► Play area on Savage Road
- Additional landscaping
- ► Full time Community Liaison Manager employed by MVV
- Sustainable energy improvements in the immediate locality?