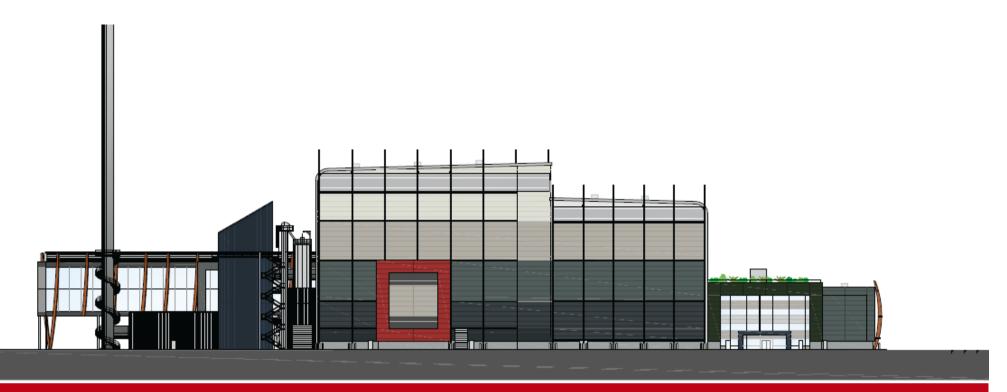

## MVV's proposals offer a sustainable and deliverable solution for the Partnership's household waste

- ▶ 245,000 tpa energy from waste plant
- ► North Yard of Devonport Naval Base
- ► Located in industrial urban context
- Immediate delivery of combined heat and power
- ► Close to major road network
- ► Fits with local planning policies

# Case Study - South West Devon Waste Partnership HMNB Devonport - North Yard location