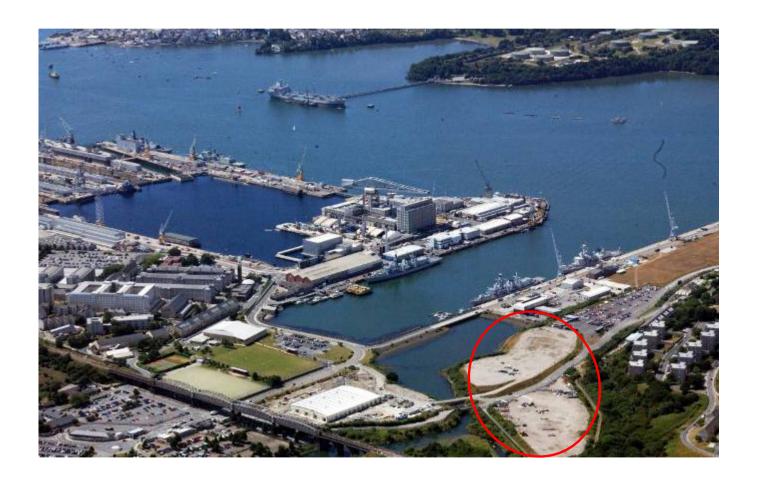

## MVV's proposals offer a sustainable and deliverable solution for the Partnership's household waste

- ▶ 245,000 tpa energy from waste plant
- ► North Yard of Devonport Naval Base
- ► Located in industrial urban context
- Immediate delivery of combined heat and power
- ► Close to major road network
- ► Fits with local planning policies

# Case Study - South West Devon Waste Partnership HMNB Devonport - North Yard location