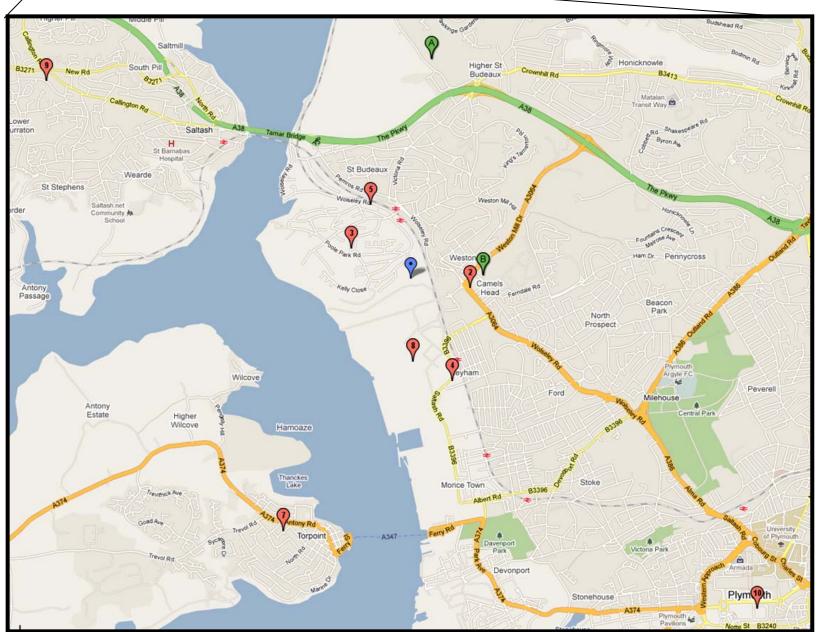

Weston Mill Community Primary School 9/2/2011, 4:30 - 7:30pm

Tamar View Community Complex 10/2/2011, 2.30 - 6.30pm

<u>Drake Primary School</u> 11/2/2011, 4.30 - 7.30pm

St Budeaux Community Centre 15/2/2011, 2.30 - 6.30pm

The Watermark, Conference and Events Venue 16/2/2011, 4.30 - 7.30pm

Torpoint Town Council 17/2/2011, 4.30 - 7.30pm

Devonport Dockyard 25/2/2011, 11am - 2pm

Burraton Community Centre 25/2/2011, 4.30 - 7.30pm

Guildhall Plymouth 26/2/2011, 10.30am - 1.30pm

2011