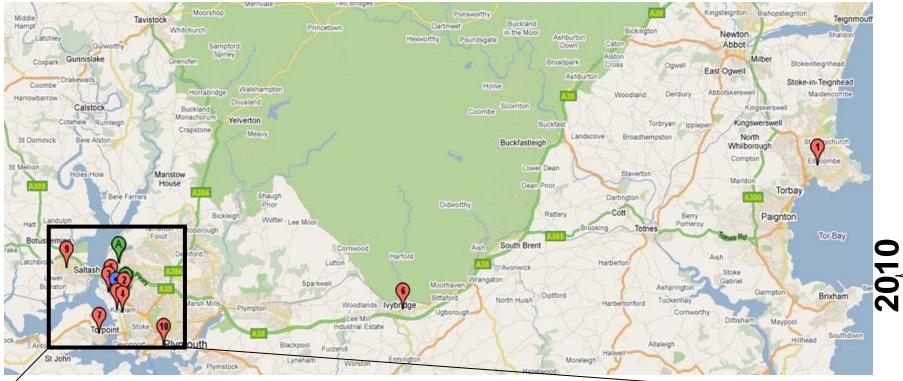

## Map showing locations of exhibition venues

Proposed EfW site

Parkway Sports Club Ernesettle 8/2/2010, 4.00 - 8.00pm

Weston Mill Community Primary School 9/2/2010, 5.00 - 8.30pm

<u>Torbay Town Hall</u> 8/2/2011, 2.30 - 6.30pm