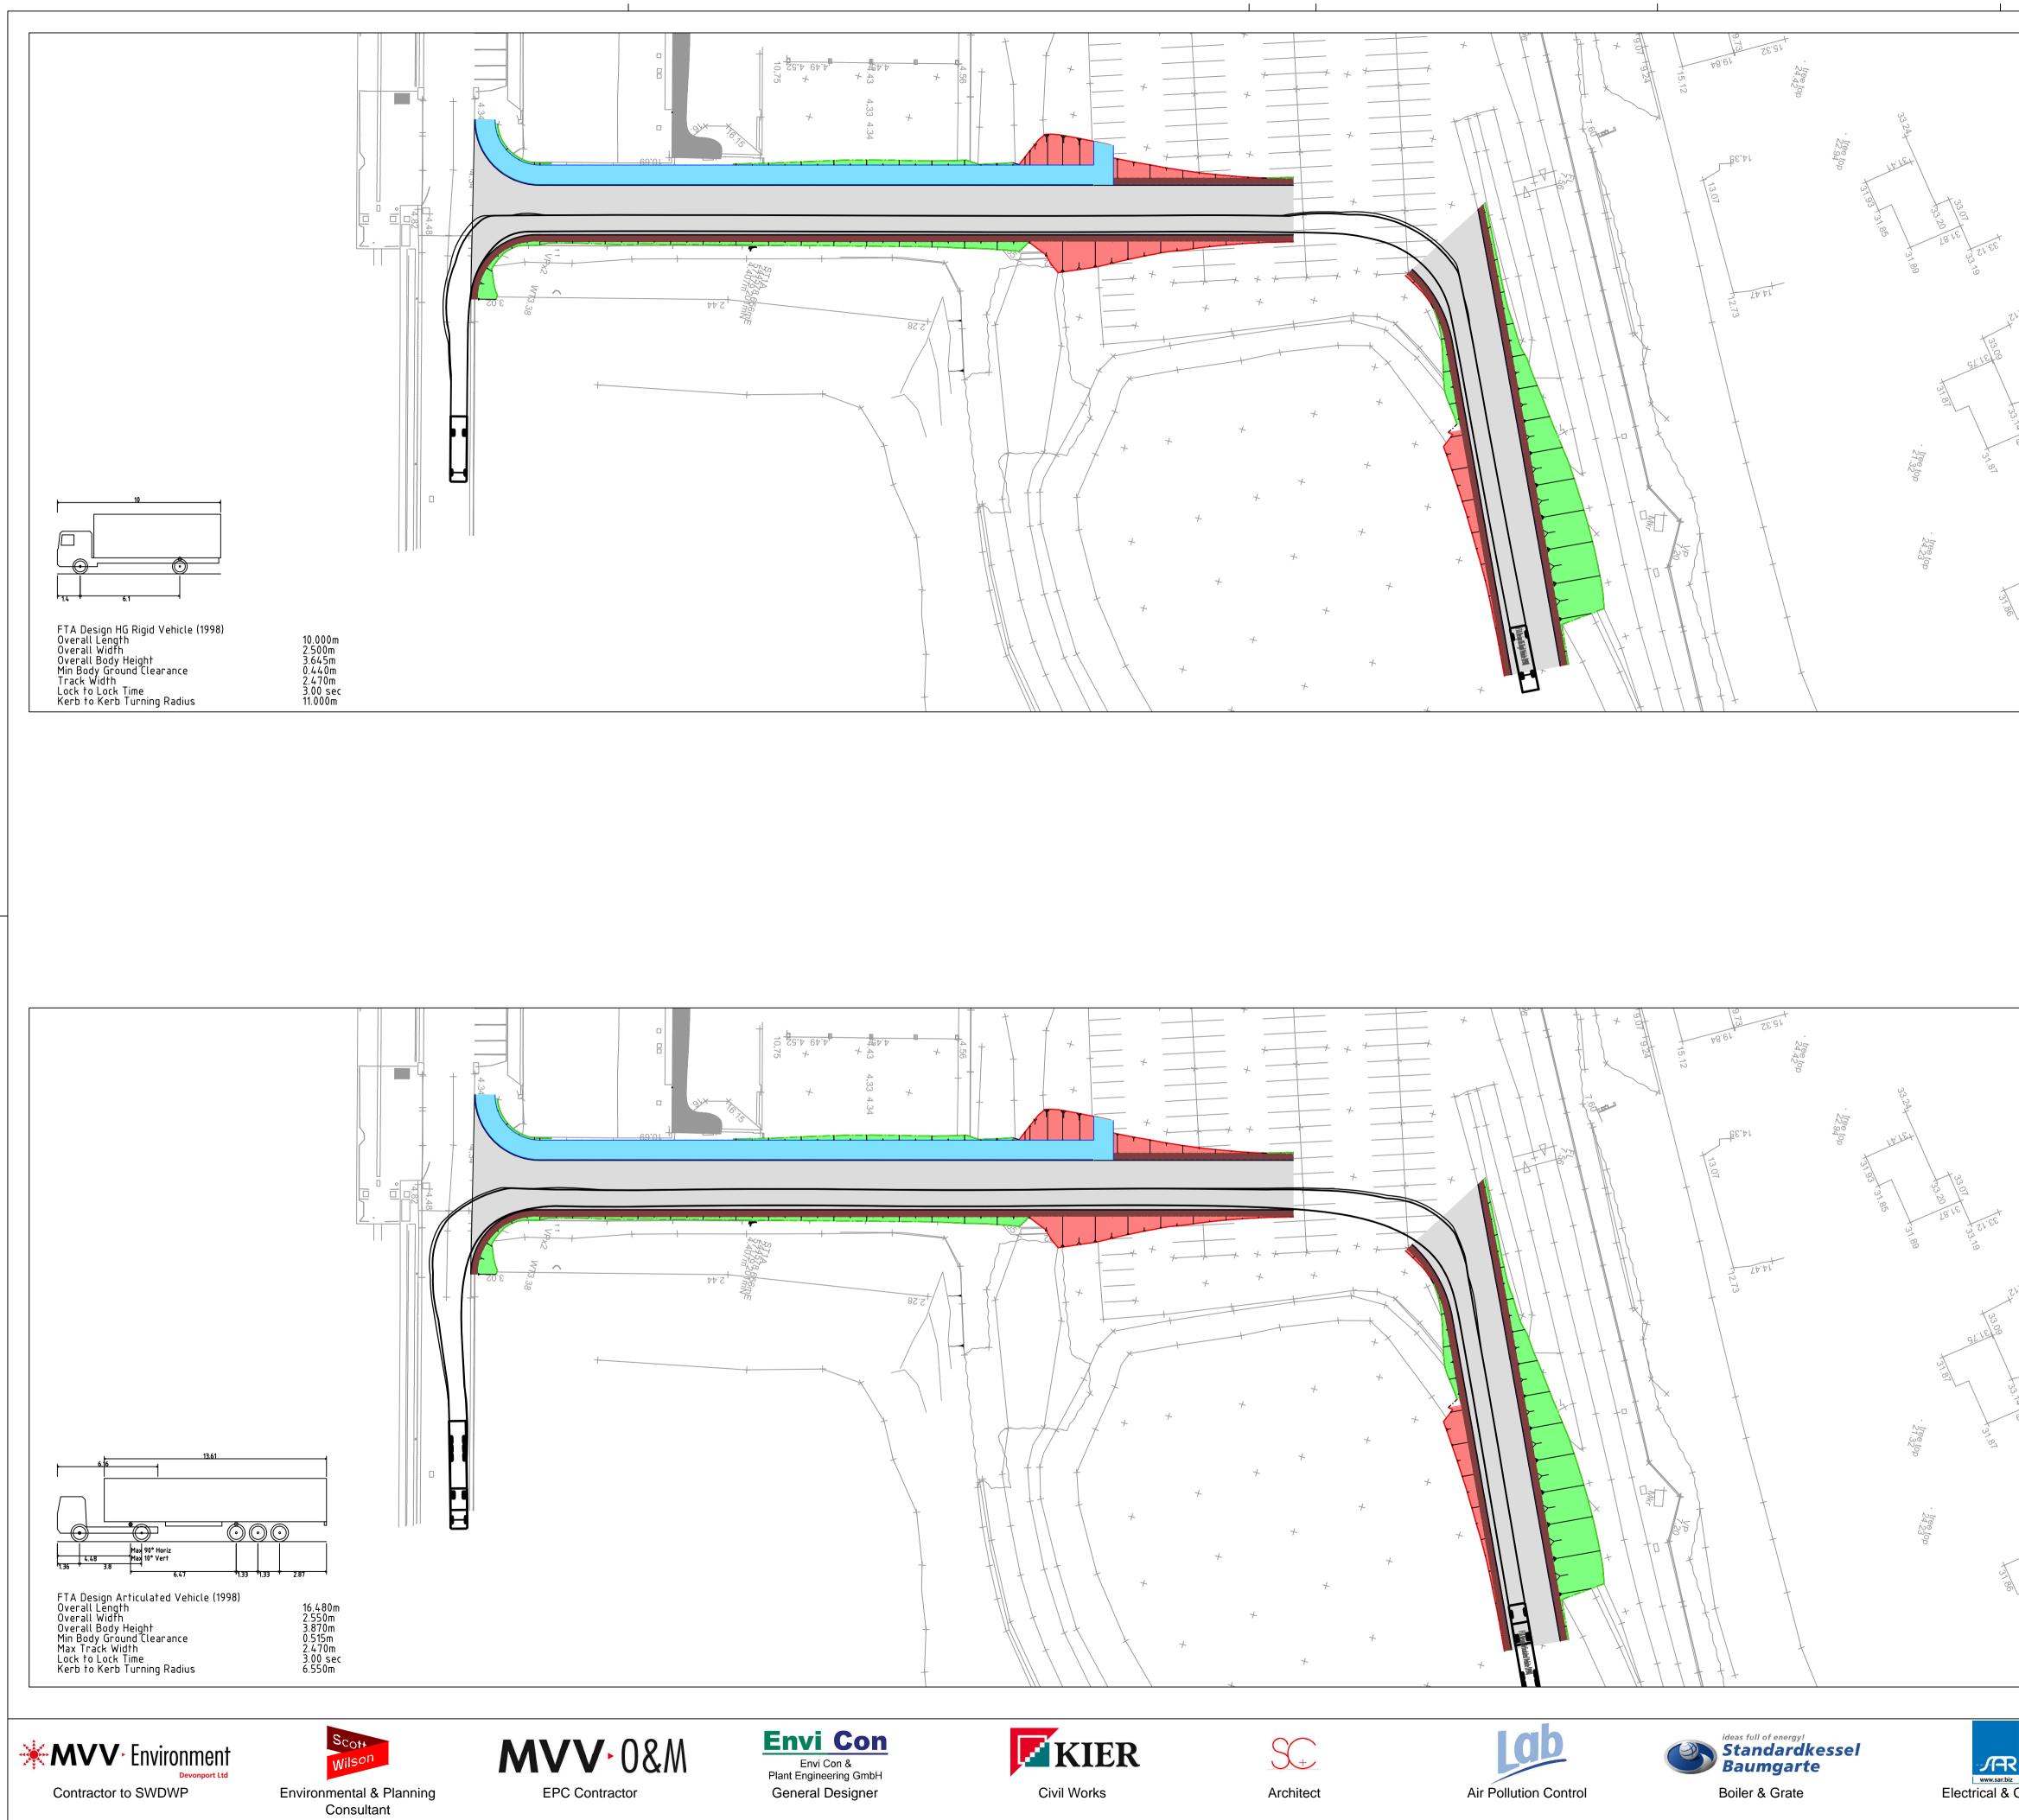

| I                                                                         | _                                                                                                                 |
|---------------------------------------------------------------------------|-------------------------------------------------------------------------------------------------------------------|
|                                                                           | THIS DRAWING MAY BE USED ONLY FOR<br>THE PURPOSE INTENDED AND ONLY<br>WRITTEN DIMENSIONS SHALL BE USED            |
|                                                                           | NOTES                                                                                                             |
|                                                                           |                                                                                                                   |
|                                                                           |                                                                                                                   |
|                                                                           |                                                                                                                   |
| . ლნ                                                                      |                                                                                                                   |
|                                                                           |                                                                                                                   |
| 77. EE<br>20. SE<br>20. SE                                                |                                                                                                                   |
| W. CE                                                                     |                                                                                                                   |
| GLI-E-18<br>TB                                                            |                                                                                                                   |
| 27. 08 55<br>100 + 23. 11<br>100 + 20. 86<br>100 + 23. 11<br>100 + 20. 86 |                                                                                                                   |
| C                                                                         |                                                                                                                   |
|                                                                           |                                                                                                                   |
|                                                                           |                                                                                                                   |
|                                                                           |                                                                                                                   |
|                                                                           |                                                                                                                   |
| •                                                                         |                                                                                                                   |
|                                                                           |                                                                                                                   |
|                                                                           |                                                                                                                   |
|                                                                           |                                                                                                                   |
|                                                                           |                                                                                                                   |
| ું દુઈ                                                                    |                                                                                                                   |
|                                                                           | Revision Details By Date Suffix                                                                                   |
|                                                                           | Drawing Status PLANNING                                                                                           |
| T1.66<br>20.56<br>20.66                                                   | Job Title<br>EfW CHP FACILITY<br>NORTH YARD DEVONPORT                                                             |
| tos trice                                                                 |                                                                                                                   |
| <u>GLIE</u>                                                               |                                                                                                                   |
| 1<br>1<br>1<br>1<br>1<br>1<br>1<br>1<br>1<br>1<br>1<br>1<br>1<br>1        | BULLPOINT<br>ROAD ACCESS<br>TRACKING                                                                              |
|                                                                           | Scale at A1<br>1:500                                                                                              |
| Imtech                                                                    | Drawn     Approved       CRT     GNB       Stage 1 check     Stage 2 check     Originated       Date     11/04/11 |
| Control Water Steam System                                                | Drawing Number Rev                                                                                                |