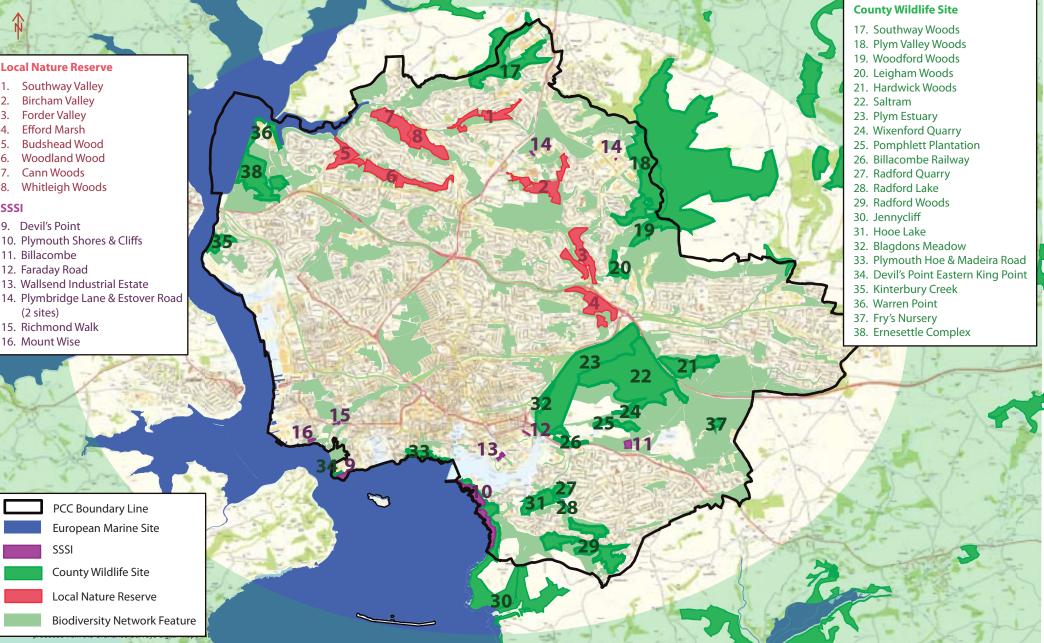

## **Local Nature Reserve**

- 1. Southway Valley
- 2.
- 3. Forder Valley
- Efford Marsh 4.
- 5.
- 6. Woodland Wood
- 7. Cann Woods
- 8. Whitleigh Woods

## SSSI

- 9. Devil's Point
- 10. Plymouth Shores & Cliffs
- 11. Billacombe
- 12. Faraday Road
- 13. Wallsend Industrial Estate
- 14. Plymbridge Lane & Estover Road (2 sites)
- 16. Mount Wise

Reproduced from the Ordnance Surveys digital maps with the permission of the Controller of Her Majesty's Stationery Office. © Crown Copyright. Plymouth City Council Licence No. 100018633. This map extract has been produced for the sole purpose of providing you with reference information only. NO FURTHER COPIES CAN BE MADE. Unauthorised reproduction infringes Crown Copyright and may lead to prosecution or civil proceedings.