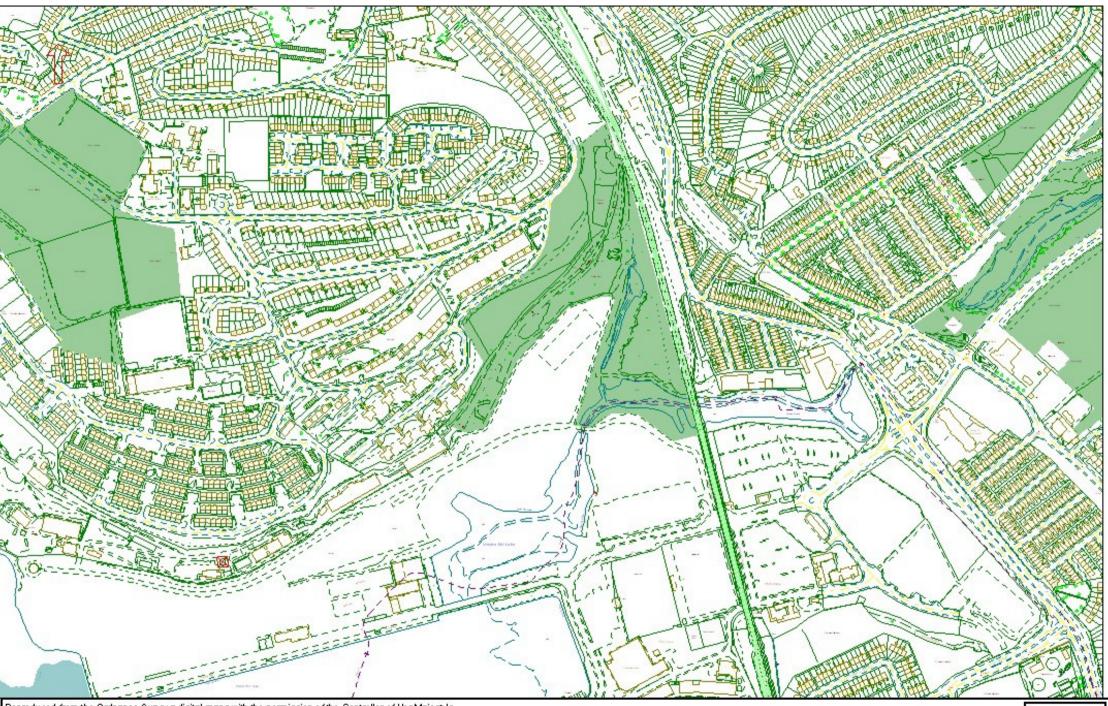

Sites protected for Nature Conservation (annotated)

Scale 1:5000

Reproduced from the Ordnance Surveys digital maps with the permission of the Controller of Her Majesty's Stationery Office. © Crown Copyright. Plymouth City Council Licence No. 100018633. This map extract has been produced for the sole purpose of providing you with reference information only. NO FURTHER COP IES CAN BE MADE. Unauthorised reproduction infringes Crown Copyright and may lead to prosecution or civil proceedings.