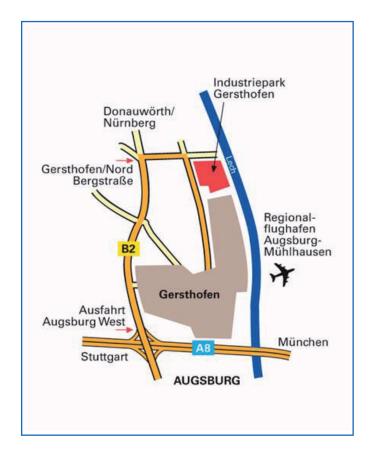

## Industriepark Gersthofen Approach

## How to find us:

To reach Gersthofen Industrial Park by car, take the München-Stuttgart motorway (A8). Leave the motorway at the junction Augsburg-West and follow the B2 main road in the direction of Donauwörth/Nürnberg. After about two kilometers, leave the main road at the junction Gersthofen/Bergstraße.

We are a 15 minute drive from Augsburg railway station. You can reach us from München airport in around 60 minutes.

MVV Industriepark Gersthofen GmbH Ludwig-Hermann-Straße 100 D-86368 Gersthofen

Phone: +49 821 479 0