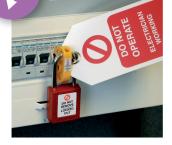

## Isolation

Obtain a permit to work, authorisation and verification that work can be undertaken without hazard from electrical or mechanical equipment.