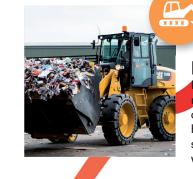

## **Plant Machinery**

Maintain inspection and maintenance. Stay on designated walkways, wear high-viz clothing and make sure the driver sees you when crossing.