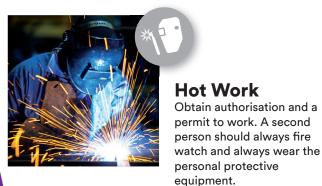

### Work at Height

Obtain authorisation and a permit to work and protect yourself against a fall when working at height.